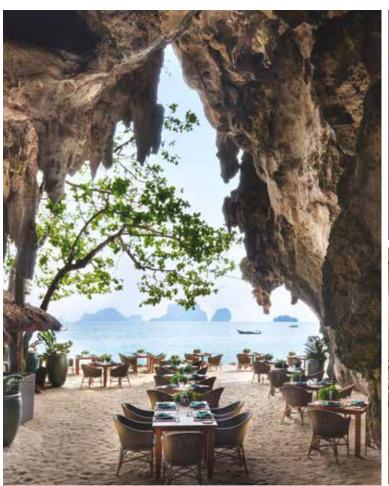

### RAYAVADEE KRABI:

3 night stay in a Deluxe Pavilion
Daily breakfast at Raya Dining
One-time Twilight dinner (including free flow local still
and sparkling water) at The Grotto
One-time 75 minute massage of choice at The Rayavadee Spa

(except facial treatment, salon and spa packages)
A resort credit at THB 3,000 net per room per stay to be used
during stay for food and beverage, spa and activities

A complimentary bottle of bubbly upon arrival Join in round trip Krabi Airport transfers Afternoon tea (only on Tuesday, Thursday and Saturday) at Raya Dining restaurant